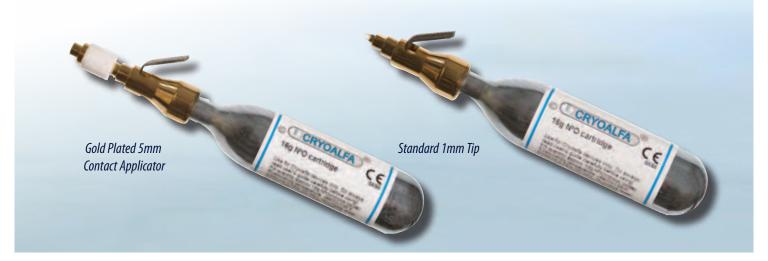

at -89°C. An icing of the tissue of 3mm of a 10 mm diameter will be achieved after 10 seconds of application time. The tissue destruction is achieved at -40°C which is visible for 2-3 seconds on the frozen skin part.

Cryotherapy with Cryoalfa may now be routinely applied in all doctor's practice and hospitals because of the good acceptance of the patients. The Cryoalfa Super is suited for an introduction device for Cryotherapy, which has now become highly efficient by the "liquid freezing" method and costs only a few cents per treatment depending on the indication.

The CryoAlfa meets all expected demands in modern Cryotherapy. The liquid N2O is opened and stopped by simply using one finger. Cryoalfa can not get any easier!



## "Choose between the Standard or Contact Application Tip"









### REPLACEMENT CARTIDGES AVAILABLE

Each 16g catridge gives approx 30 x 10 second applications

#### **BEFORE**







**AFTER** 







- · Simple and secure handling
- · Extremely precise application
- Constant penetrating temperature of -89°C
- Usable for almost all skin-changes
- No destruction of biological function and structures
- · Excellent cosmetic effects, almost no scar formations
- · Non bleeding treatment, no anaesthesia required
- Practically painless, suitable for children
- Usable in case of a high operation risk or inoperability
- Majority of symptoms disappear after single use
- · No long waiting times in hospitals and specialised clinics
- · Post treatment care is minimal