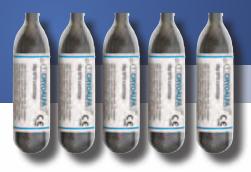

### REPLACEMENT CARTIDGES AVAILABLE

Each 16g catridge gives approx 30 x 10 second applications